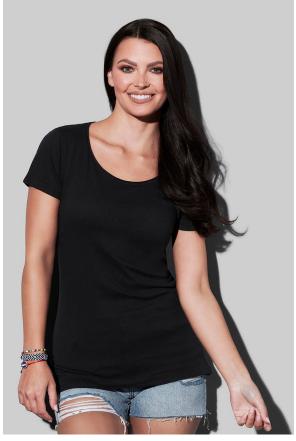

## ST9110 **FINEST COTTON-T**

Crew neck T-shirt for women

100% ring-spun combed cotton single jersey

S-XL | 105 g/m<sup>2</sup> | Fitted | 24 / carton

- **✓** FINE, SOFT AND STRETCHY COMBED COTTON
- **✔** ROLLED SELF-FABRIC COLLAR
- **✔** NO LABEL IN COLLAR, TEAR-AWAY LABEL IN SIDE SEAM